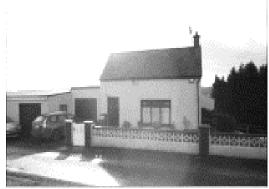

# **Denmark: IPA House Arresøhus**

Location:Frederiksværk, North Zealand

House Manager: Erik Bryld

BookingsErik Bryld

International Code: DKAR

| Information                        | Yes | No |
|------------------------------------|-----|----|
| Bedding/Linen Provided             | X   |    |
| Towels Provided                    | X   |    |
| Ensuite Rooms Available            | X   |    |
| Communal Bathrooms                 | X   |    |
| Hairdryers Available               | X   |    |
| Non-Smoking House                  | X   |    |
| Kitchen Utensils/Cutlery Available | X   |    |
| Fridge/s & Freezers                | X   |    |
| Stove: Electricity                 | X   |    |
| Stove: Gas                         | X   |    |
| Central Heating                    | X   |    |
| Parking Available                  | X   |    |
| Pets Allowed                       |     | X  |

### Location:

Arresøhus is located in North Zealand next to Denmark's largest lake called Arresø. The oldest part of Arresøhus was built for about 140 years ago as a residence for the staff of the army. The house was in 1957 taken over by town government of Kregme / Vinderød and was until 1991 used as town hall. IPA - Region 6 Denmark bought the house in November 1993 and after minor remodelling, the house was named IPA Arresøhus and officially inaugurated on 4 March 1994.

### • Accommodation:

IPA Arresøhus is 258 square meters in 3 levels. On the ground floor there are 2 double bedrooms and 3 bedrooms for 4 people and 1 toilet. On the first floor there are 3 singles, 3 doubles and 2. 4-bed rooms, two toilets and one bathroom. In total 14 rooms with 35 beds and also 15 guest beds, so a grand total of 50 beds.