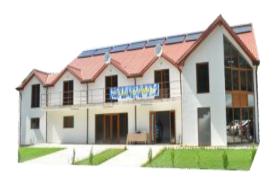

### Accommodation:

IPA House Ylläs, the Flagship of IPA Section Finland, is the northernmost official IPA House in the world. The house, or should we say IPA mansion, is located in western Lapland about 150 km above The Arctic Circle.

The IPA House is a log mansion with 10 mini-apartments available to all IPA members. Each mini-apartment is fully equipped with beds for a maximum of 4 persons. A mini-kitchen, including a fridge and micro-wave oven, as well as a toilet, shower, radio and TV can be found in each apartment. In addition, as it is a Finnish IPA house, there are of course saunas: two to be precise. There is also a room with a washing machine and tumble dryers.