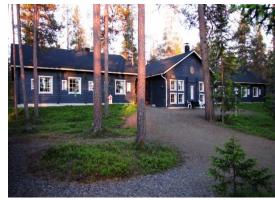

### Location:

The IPA House Ylläs is situated in Äkäslompolo, which is also known as "the seven fells village", in the municipality of Kolari in the Finnish part of Lapland. It is located next to a lake of the same name, north-east of Kolari.

Äkäslompolo, along with Ylläsjärvi, is the primary village for the ski resort of Yllästunturi, or known as Ylläs for short. The Ylläs ski area has a total of 330 km of cross-country ski tracks, as well as 61 Alpine ski slopes with 29 ski lifts. In summer, Äkäslompolo is popular among hikers, anglers, canoeists, and other outdoor enthusiasts. There are several hotels and many holiday homes in the area.

### Accommodation:

IPA House Ylläs, the Flagship of IPA Section Finland, is the northernmost official IPA House in the world. The house, or should we say IPA mansion, is located in western Lapland about 150 km above The Arctic Circle.

The IPA House is a log mansion with 10 mini-apartments available to all IPA members. Each mini-apartment is fully equipped with beds for a maximum of 4 persons. A mini-kitchen, including a fridge and micro-wave oven, as well as a toilet, shower, radio and TV can be found in each apartment. In addition, as it is a Finnish IPA house, there are of course saunas: two to be precise. There is also a room with a washing machine and tumble dryers.