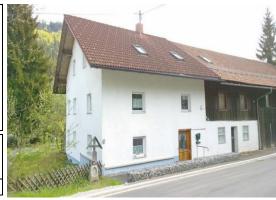

### Location:

Arresøhus is located in North Zealand next to Denmark's largest lake called Arresø. The oldest part of Arresøhus was built for about 140 years ago as a residence for the staff of the army. The house was in 1957 taken over by town government of Kregme / Vinderød and was until 1991 used as town hall. IPA - Region 6 Denmark bought the house in November 1993 and after minor remodelling, the house was named IPA Arresøhus and officially inaugurated on 4 March 1994.