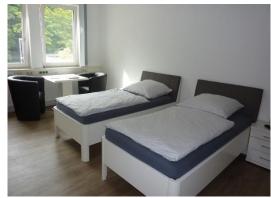

### • Accommodation:

A 25 m2 Guestroom, 1 ou 2 people. Queen size bed, Separate ensuite bathroom, toilet, shower... Private access, Wi-Fi, refrigerator, electric kettle...Bathroom linen and bedding provided