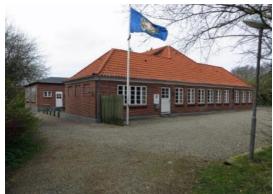

# **Denmark: IPA Center Esbjerg**

Location: Jutland Peninsula

House Manager:
Bent Christensen

BookingsSvend Larsen

International Code: DKES

| Information                        | Yes | No |
|------------------------------------|-----|----|
| Bedding/Linen Provided             | Х   |    |
| Towels Provided                    | Х   |    |
| Ensuite Rooms Available            | Х   |    |
| Communal Bathrooms                 | Х   |    |
| Hairdryers Available               | Х   |    |
| Non-Smoking House                  | Х   |    |
| Kitchen Utensils/Cutlery Available | Х   |    |
| Fridge/s & Freezers                | Х   |    |
| Stove: Electricity                 | Х   |    |
| Stove: Gas                         | Х   |    |
| Central Heating                    | Х   |    |
| Parking Available                  | Х   |    |
| Pets Allowed                       |     | X  |

### Location:

Esbjerg is a seaport town established in 1868 on the west coast of the Jutland peninsula in the southwest of Denmark. By road, it is 71 kilometres west of Kolding and 164 kilometres southwest of Aarhus. With a population of 71,618, it is the sixth-largest city in Denmark, and the largest in West Jutland.

IPA Center Esbjerg was originally built as a children's sanatorium by the Copenhagen Teachers' Association in 1925, and was designed to house 60 Copenhagen schoolgirls between the age of 10-12, who needed sun and fresh sea air.