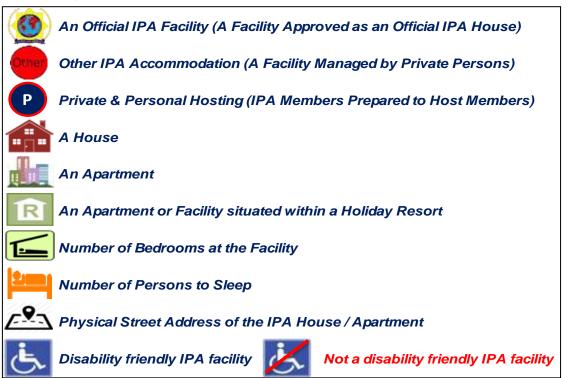

# Symbols/Icons Applicable to Official IPA Facilities

# The Official IPA House Plaque

The IPA House Plaque is only issued to an IPA Facility that has been approved as an Official IPA House.

The Plaque will either be displayed at the Facility externally or internally.

A Facility where the Plaque is not displayed is NOT an Official IPA House.