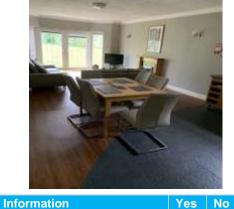

### • Location (Describe where the House is situated – City/Town and what is to do:

The apartment is located on the second floor on the right by the stairs (entrance 9/11) of a group of buildings with secure access located in a large property on the banks of the Marne (on the banks of the Marne there are landscaped promenades for walking, running, cycling, etc.). The apartment is located on the second floor on the right by the stairs (entrance 9/11) of a group of buildings with secure access located in a large property on the banks of the Marne (on the banks of the Marne there are landscaped promenades for walking, running, cycling, etc.). The apartment is located on the second floor on the right by the stairs (entrance 9/11) of a group of buildings with secure access located in a large property on the banks of the Marne (on the banks of the Marne there are landscaped promenades for walking, running, cycling, etc.). The apartment is in a very quiet location, just a hundred meters from the "Maisons-Alfort- Ecole Vétérinaire" metro station on line 8 of the Paris metro. This metro line crosses the whole of Paris and serves many of the capital's tourist attractions. Several bus lines are located close to this metro station, one of which "line 24" leads to the center of Paris.

### • Accommodation (What does the House have to offer):

The apartment is accessible by steps or by elevator. It is composed as follows: -Two bedrooms (one with a double bed and one with 2 single beds), a living room furnished with a double sofa bed, an extendable table for 6 guests and 6 chairs and a central coffee table, a 50-inch TV set on a cabinet, a fully-equipped kitchen with fridge, ceramic hob, washing machine and microwave oven. Cutlery, cooking utensils and crockery are available in the kitchen units, a laundry room, a bathroom equipped with a shower, separate toilet. WI-FI is installed in the apartment.