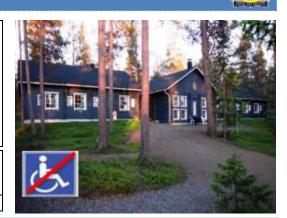

# Finland: IPA House - Ylläs

| Location:                    | Äkäslompolo, Lapland                 |
|------------------------------|--------------------------------------|
| House Manager:               | <ul> <li>Teppo Hämäläinen</li> </ul> |
| <ul> <li>Bookings</li> </ul> | Eija Aspholm                         |
| International Code:          | • FIYL                               |

# • Location:

The IPA House Ylläs is situated in Äkäslompolo, which is also known as "the seven fells village", in the municipality of Kolari in the Finnish part of Lapland. It is located next to a lake of the same name, north-east of Kolari.

# • Accommodation:

IPA House Ylläs, the Flagship of IPA Section Finland, is the northernmost official IPA House in the world. The house, or should we say IPA mansion, is located in western Lapland about 150 km above The Arctic Circle.