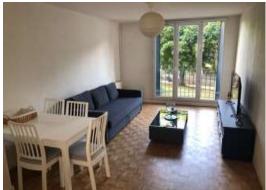

# Australia: IPA Apartment Victoria

AUVI

No

Victoria, Melbourne

Trevor O'Shanassy

Trevor O'Shanassy

Location:

**General Information** 

# • Accommodation:

This is a self-contained motel type unit, consisting of one bedroom with a Queen Size & Futon Sofa Bed - The accommodation is only suitable for two persons prepared to share a bed. Under special circumstances a small child may be accommodated with a fold up bed.

Amenities include two lounge chairs, a flat screen HD television, clock radio, and a reverse cycle (heating & cooling) air-conditioning unit. The en-suite bathroom, is equipped with large shower, toilet, vanity unit, plus a washing & drying machine and laundry trough for hand washing. Gas hot water is included in the tariff. A fully equipped kitchen including refrigerator, gas top cooker, wall oven, microwave, electric jug and a complete range of crockery and cutlery